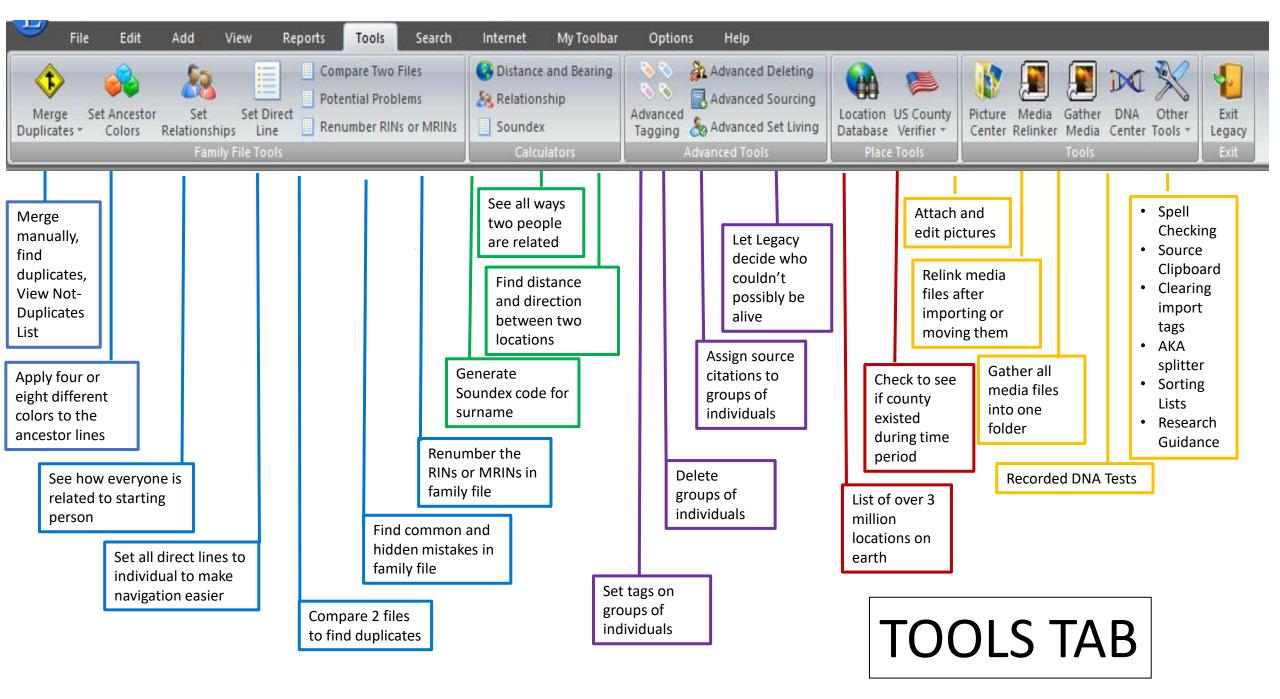

## LEGACY RIBBON BAR

FILE TAB

**EDIT TAB** 

Change the position of the husband and wife