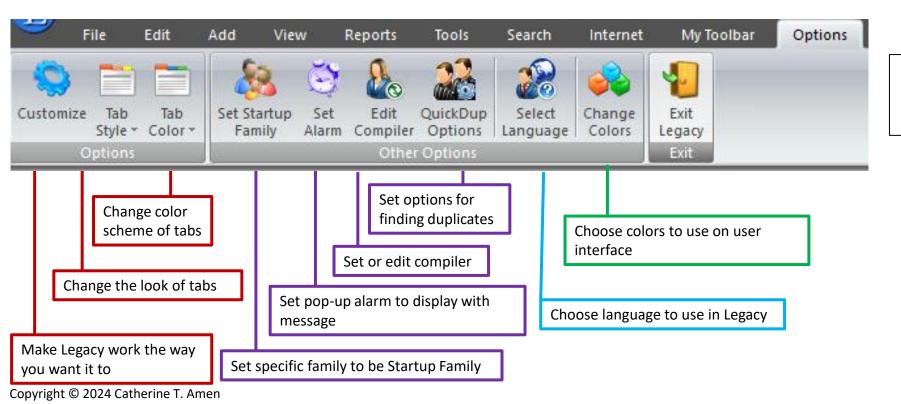

## LEGACY RIBBON BAR



FILE TAB

**EDIT TAB** 

Change the position of the husband and wife



## ADD TAB



VIEW TAB







Copyright © 2024 Catherine T. Amen



## MY TOOLBAR TAB

Customize the **My Toolbar** tab to show only the tools you want. There are 15 default tools shown when Legacy is first installed. **To customize**:

- 1. Click on the small icon in the lower-right corner of the **Shortcut Toolbar** group. You can also click the **Design** button in the upper-right corner of the ribbon and choose **Toolbars>My Toolbar**.
- 2. Add, remove, or move tools as desired.
- 3. Click **OK** when you are finished.



**OPTIONS TAB**