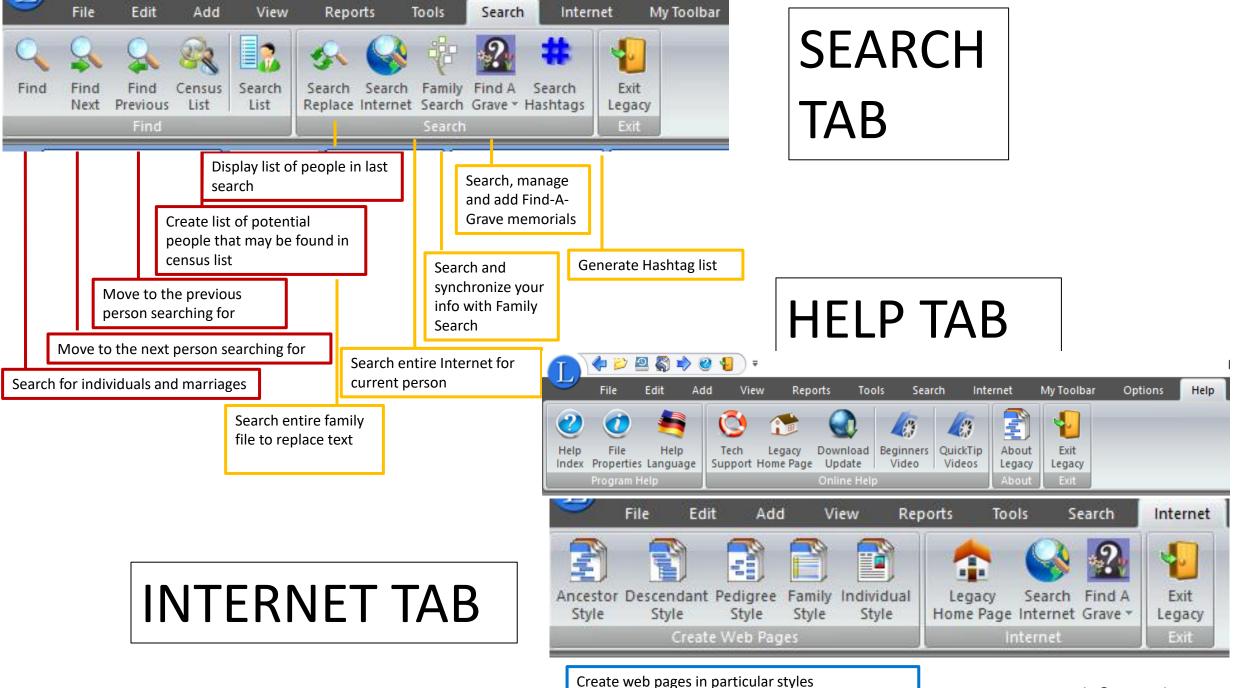

## LEGACY RIBBON BAR



FILE TAB

**EDIT TAB** 

Change the position of the husband and wife



## ADD TAB



VIEW TAB







Copyright © 2024 Catherine T. Amen



## MY TOOLBAR TAB

Customize the **My Toolbar** tab to show only the tools you want. There are 15 default tools shown when Legacy is first installed. **To customize**:

- 1. Click on the small icon in the lower-right corner of the **Shortcut Toolbar** group. You can also click the **Design** button in the upper-right corner of the ribbon and choose **Toolbars>My Toolbar**.
- 2. Add, remove, or move tools as desired.
- 3. Click **OK** when you are finished.



**OPTIONS TAB**