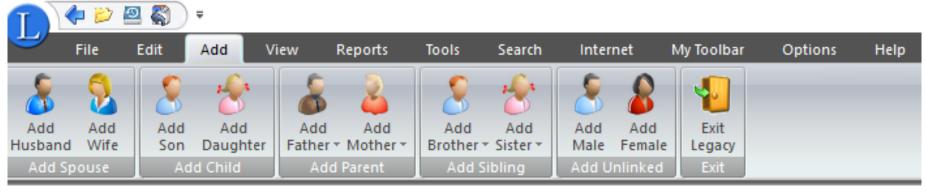

## LEGACY RIBBON BAR



FILE TAB

**EDIT TAB** 

Change the position of the husband and wife



## ADD TAB



VIEW TAB







Copyright © 2024 Catherine T. Amen



## MY TOOLBAR TAB

Customize the **My Toolbar** tab to show only the tools you want. There are 15 default tools shown when Legacy is first installed. **To customize**:

- 1. Click on the small icon in the lower-right corner of the **Shortcut Toolbar** group. You can also click the **Design** button in the upper-right corner of the ribbon and choose **Toolbars>My Toolbar**.
- 2. Add, remove, or move tools as desired.
- 3. Click **OK** when you are finished.



**OPTIONS TAB**