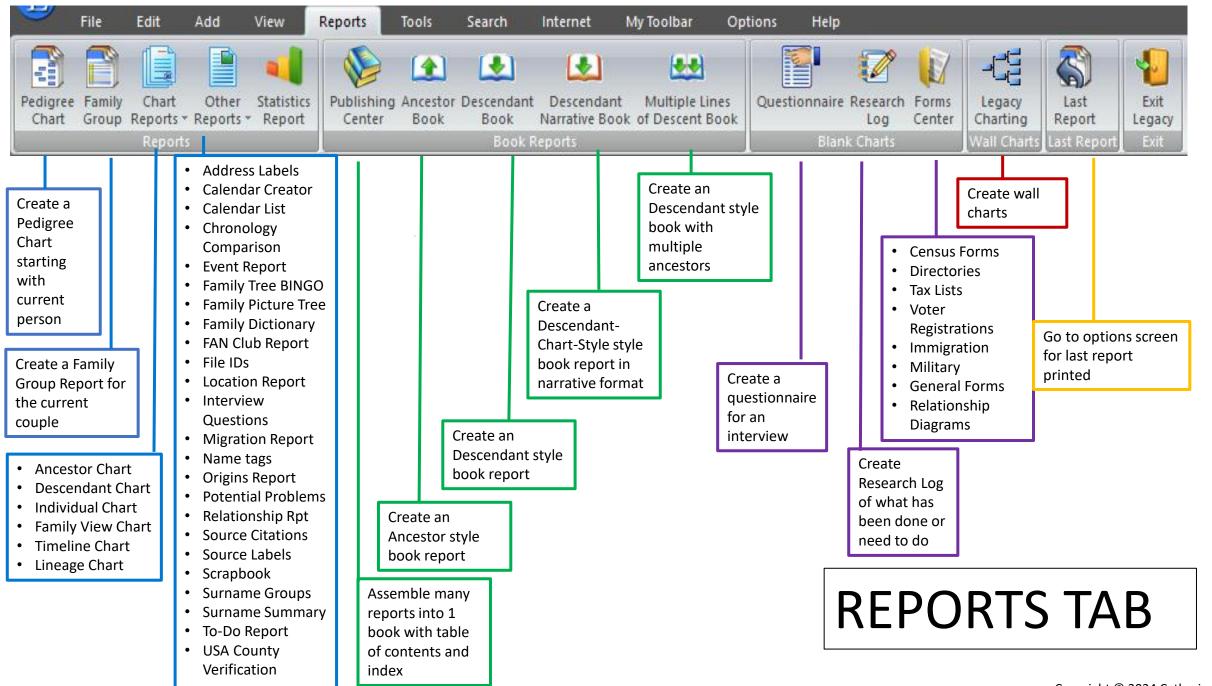

## LEGACY RIBBON BAR



FILE TAB

**EDIT TAB** 

Change the position of the husband and wife



## ADD TAB



VIEW TAB







Copyright © 2024 Catherine T. Amen



## MY TOOLBAR TAB

Customize the **My Toolbar** tab to show only the tools you want. There are 15 default tools shown when Legacy is first installed. **To customize**:

- 1. Click on the small icon in the lower-right corner of the **Shortcut Toolbar** group. You can also click the **Design** button in the upper-right corner of the ribbon and choose **Toolbars>My Toolbar**.
- 2. Add, remove, or move tools as desired.
- 3. Click **OK** when you are finished.



**OPTIONS TAB**