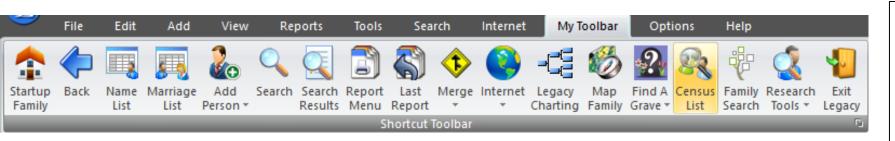

## MY TOOLBAR TAB

Customize the **My Toolbar** tab to show only the tools you want. There are 15 default tools shown when Legacy is first installed. **To customize**:

- 1. Click on the small icon in the lower-right corner of the **Shortcut Toolbar** group. You can also click the **Design** button in the upper-right corner of the ribbon and choose **Toolbars>My Toolbar**.
- 2. Add, remove, or move tools as desired.
- 3. Click **OK** when you are finished.