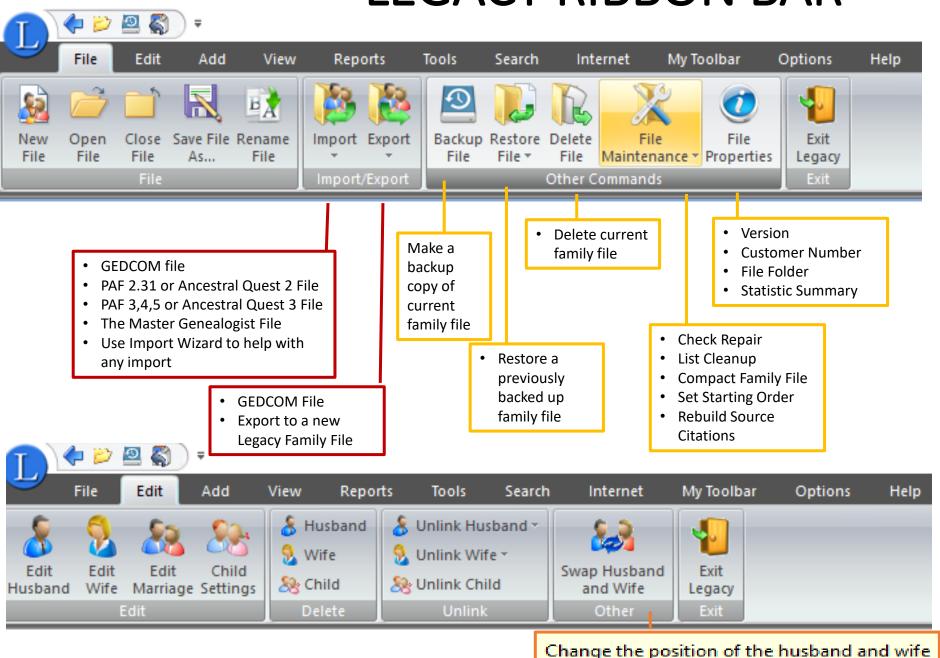

## LEGACY RIBBON BAR

FILE TAB

**EDIT TAB** 

Change the position of the husband and wife