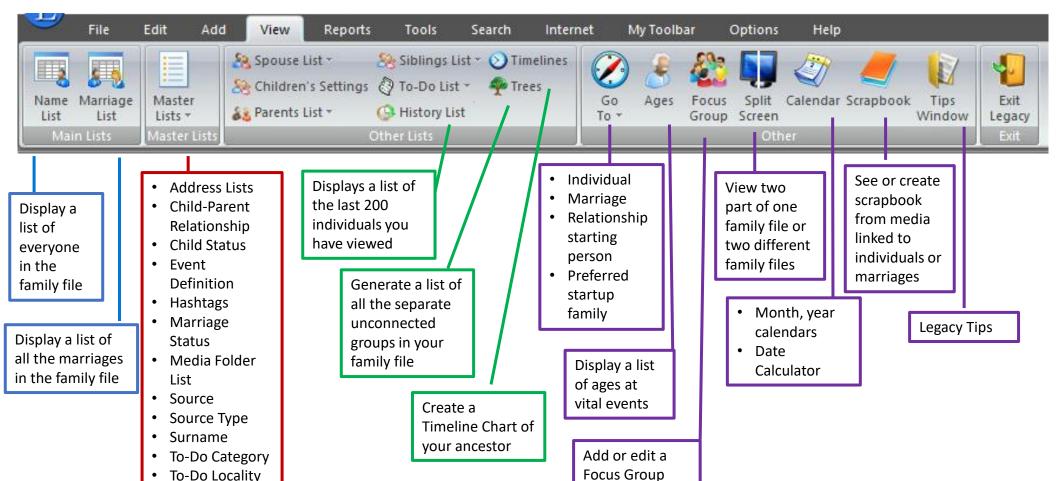

## LEGACY RIBBON BAR



FILE TAB

**EDIT TAB** 

Change the position of the husband and wife



## ADD TAB



VIEW TAB







Copyright © 2024 Catherine T. Amen



## MY TOOLBAR TAB

Customize the **My Toolbar** tab to show only the tools you want. There are 15 default tools shown when Legacy is first installed. **To customize**:

- 1. Click on the small icon in the lower-right corner of the **Shortcut Toolbar** group. You can also click the **Design** button in the upper-right corner of the ribbon and choose **Toolbars>My Toolbar**.
- 2. Add, remove, or move tools as desired.
- 3. Click **OK** when you are finished.



**OPTIONS TAB**